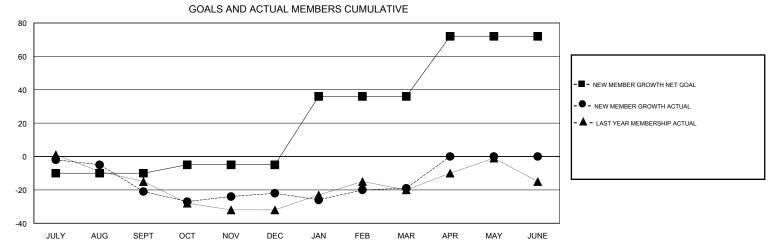

## District A 12

Results as of: 3/31/2017

19

0

JAN/FEB/MAR

APR/MAY/JUNE

41

36